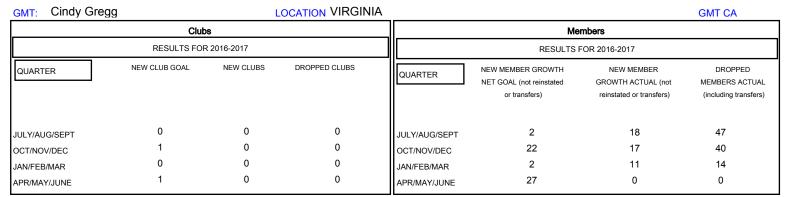

## MONTHLY MEMBERSHIP PROGRESS REPORT

## District 24 D

Results as of: 1/31/2017







| DROPPED CLUBS: 0  DROPPED MEMBERS |         | 25 CLUBS OF 57 ADDED 1 OR MORE<br>NEW MEMBERS | GENDER DISTRIBI<br>MALE<br>FEMALE | UTION<br>938 (67.43%)<br>453 (32.57%) |     |
|-----------------------------------|---------|-----------------------------------------------|-----------------------------------|---------------------------------------|-----|
| DECEASED                          | 20      | CLICK HERE FOR CUMULATIVE  MEMBERSHIP DATA    | TOTAL FAMILY UNIT MEMBERS         |                                       | 263 |
| CLUB CANCELLED OTHER              | 0<br>81 |                                               | FAMILY MEMBERS PAYING HALF DUES   |                                       | 135 |
| TOTAL                             | 101     |