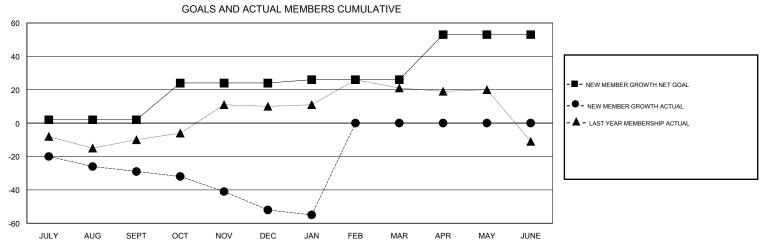

## MONTHLY MEMBERSHIP PROGRESS REPORT

## District 24 D

Results as of: 1/31/2017







| DROPPED CLUBS: 0  DROPPED MEMBERS |         | 25 CLUBS OF 57 ADDED 1 OR MORE<br>NEW MEMBERS | GENDER DISTRIBI<br>MALE<br>FEMALE | UTION<br>938 (67.43%)<br>453 (32.57%) |     |
|-----------------------------------|---------|-----------------------------------------------|-----------------------------------|---------------------------------------|-----|
| DECEASED                          | 20      | CLICK HERE FOR CUMULATIVE  MEMBERSHIP DATA    | TOTAL FAMILY UNIT MEMBERS         |                                       | 263 |
| CLUB CANCELLED OTHER              | 0<br>81 |                                               | FAMILY MEMBERS PAYING HALF DUES   |                                       | 135 |
| TOTAL                             | 101     |